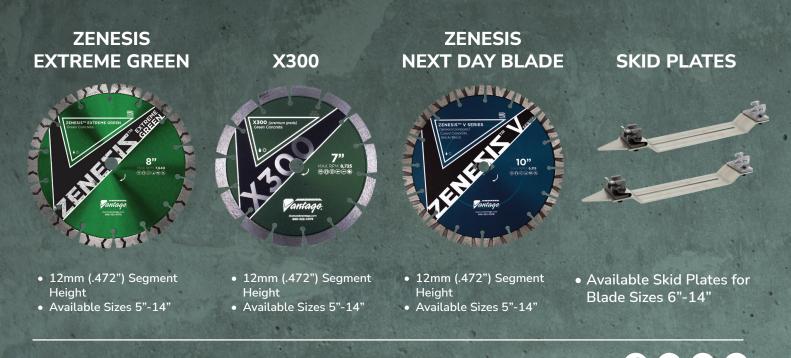

Green Skid Plate to Reduce Chipping
- Made in USA

ELGERE .

| Blade Capacity      | 8"                                             |
|---------------------|------------------------------------------------|
| Weight              | 140lbs                                         |
| Arbor Size          | 7/8"                                           |
| Cutting Depth       | Up to 2"                                       |
| Frame Construction  | Powder Coated Steel                            |
| Vacuum Requirements | 250 CFM with 2" Dust Port                      |
| Motor               | Honda GX200 (5.5 HP) or<br>Kohler CH270 (7 HP) |



Varningi

ECT-4



## **EARLY ENTRY PRODUCTS**



CUTTING STYLE FASTER CUTTING

LONGER LIFE

(0)

in

## **ADDITIONAL EARLY ENTRY BLADES/ACCESSORIES**