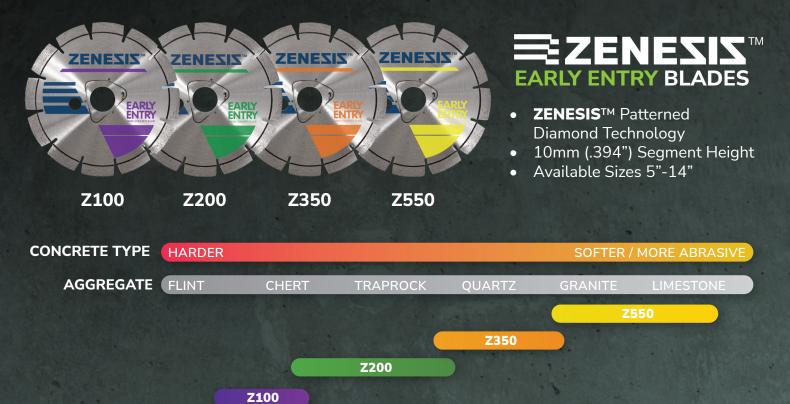

e
- Integrated Wrench Holder
- Great for Same Day or Next Day Cutting
- Front and Rear Blade Pointers
- Green Skid Plate to Reduce Chipping
- Made in USA

ELGERE .

| Blade Capacity      | 8"                                             |
|---------------------|------------------------------------------------|
| Weight              | 140lbs                                         |
| Arbor Size          | 7/8"                                           |
| Cutting Depth       | Up to 2"                                       |
| Frame Construction  | Powder Coated Steel                            |
| Vacuum Requirements | 250 CFM with 2" Dust Port                      |
| Motor               | Honda GX200 (5.5 HP) or<br>Kohler CH270 (7 HP) |



Varningi

ECT-4



## **EARLY ENTRY PRODUCTS**



CUTTING STYLE FASTER CUTTING

LONGER LIFE

(0)

in

## **ADDITIONAL EARLY ENTRY BLADES/ACCESSORIES**